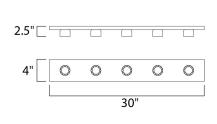

# MEASUREMENTS

HANGING WEIGHT

BACK PLATE

BULB

DIMMABLE

DIMENSION

: 30" W x 4.25" H x 2.5" Ext : 4" W x 29.25" H x 2.14" HCO : 2.31 lb

LAMPING INPUT VOLTAGE :120V